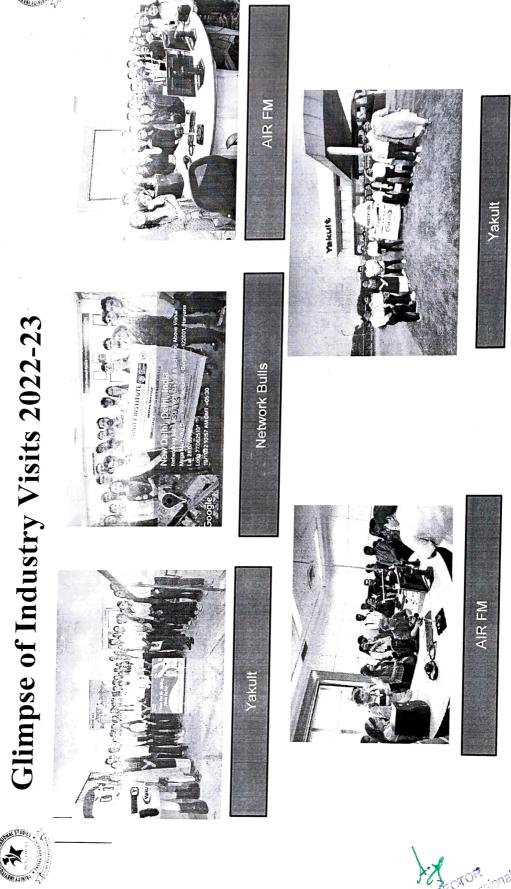

## TRADE FARE VISIT (19 NOVEMBER 2022)

## ALL INDIA RADIO VISIT (17 NOVEMBER 2022)

YAKULT VISIT (10 NOVEMBER 2022)

MOTHER DAIRY VISIT (8 JUNE 2022)

**APPWARS TECHNOLOGIES VISIT** (11 JANUARY 2023)

| Place |  |
|-------|--|
|       |  |

Industry Visits

SIGNAL STUDIES

SHITTING

**Conducted 6 Industry Visits for all the courses** 

Department has organized Annual Job Fair 2023 wherein 19 companies participated from diverse background We have student placement committee who works into diverse area to make placement department more efficient