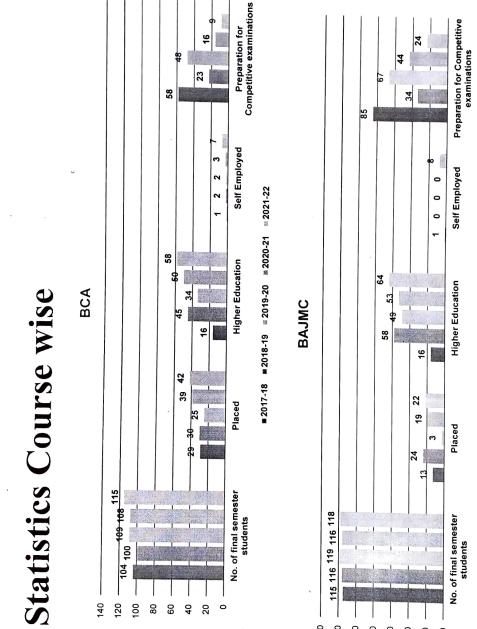

# Statistics from the batch 2018 to 2022

ŝ

Statistics for the year 2018 to 2022

Statistics - The 

Trinity Institute of Professional Studies (Ad), Mater Price tis (160), Institutional Area Second S. warding, alou limber 10015 DIPECTOR ACT.