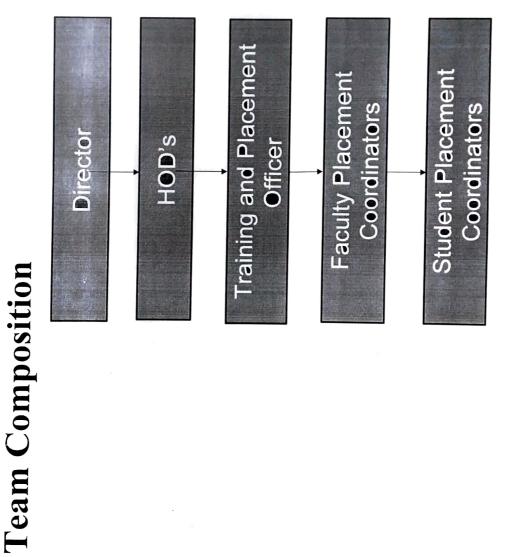

### **ANNEXURE -26**

### PLACEMENT

Thrity Institute of Professional Studies HIGHT MEANUNE UN FILIESSIUNAN SIUGHES MEGEPHILAT NO 1160), Institutional Area (Aoli Mege Philat No 1160), Delini-110075 Sector-9, Diverka, New Delini-110075





Tel

**STAGE 4** 

INTERVIEWS

MOCK





**PROCESS PLACEMENT** 



CONVERSION OF

Chinlips Trinin' Instit (H)

## TRADE FARE VISIT (19 NOVEMBER 2022)



## ALL INDIA RADIO VISIT (17 NOVEMBER 2022)



YAKULT VISIT (10 NOVEMBER 2022)

MOTHER DAIRY VISIT (8 JUNE 2022)



**APPWARS TECHNOLOGIES VISIT** (11 JANUARY 2023)

















| Place |  |
|-------|--|
|       |  |

# ment Statistics 2022-2023

I TANK I WANTED TO THE TANK

| No. of Ca        | 33        | 6          | 1              | 6               | 23             |  |
|------------------|-----------|------------|----------------|-----------------|----------------|--|
| Type of Campuses | On Campus | Off Campus | Pool On Campus | Pool Off Campus | Virtual Campus |  |
|                  | so Boards | 80         | 30             |                 | 17             |  |
| No of comes      | BBA       | B.Com(H)   | BCA            | BALINC          |                |  |

| Details                                       | BBA                                    | B Com(H) BCA | PCA            |         |
|-----------------------------------------------|------------