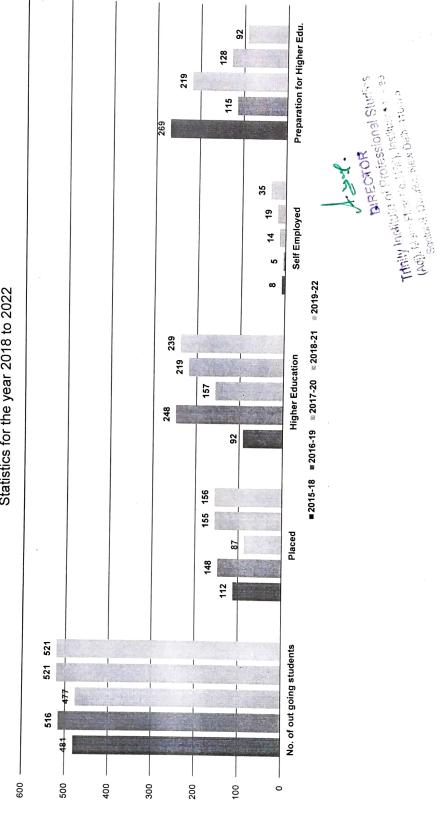

# Statistics from the batch 2018 to 2022

ŝ

Statistics for the year 2018 to 2022

Statistics - The 

Trinity Institute of Professional Studies (Ad), Mater Price tis (160), Institutional Area Second S. warding, alou limber 10015 DIPECTOR ACT.