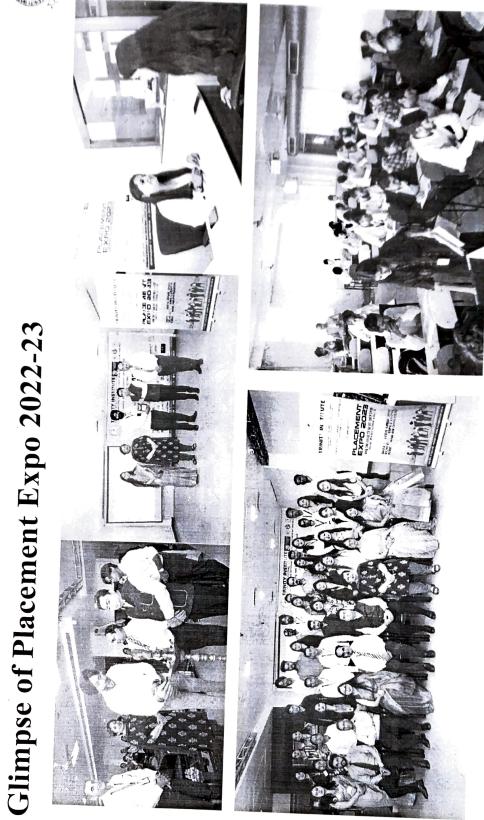

# CONTRIBUTION OF CELL AS PER THE STRATEGIC PLAN

THE

Crolessional Studies

| Target to conduct 10 visits at least                                                     | Target to increase the number of<br>events along with student<br>participation                                                                                          | Target to increase no of companies with specialization based profiles                                                                                                                                                                                                                                                                                                                                                                                                                                                           | Target to conduct minimum 2<br>CTP programs                                                                                                                                                                                                                                                                                                                                                                                                                                                                                                                                                                                                                                                                                                                 | Target to increase the no to 100<br>campuses More finance and HR<br>Profiles shall be shared with<br>students                                                                                                                                                                                                                                                                                                                                                                                                                                                                                                                                                                                                                                                                                                                                                                                                       |
|------------------------------------------------------------------------------------------|-------------------------------------------------------------------------------------------------------------------------------------------------------------------------|---------------------------------------------------------------------------------------------------------------------------------------------------------------------------------------------------------------------------------------------------------------------------------------------------------------------------------------------------------------------------------------------------------------------------------------------------------------------------------------------------------------------------------|-------------------------------------------------------------------------------------------------------------------------------------------------------------------------------------------------------------------------------------------------------------------------------------------------------------------------------------------------------------------------------------------------------------------------------------------------------------------------------------------------------------------------------------------------------------------------------------------------------------------------------------------------------------------------------------------------------------------------------------------------------------|---------------------------------------------------------------------------------------------------------------------------------------------------------------------------------------------------------------------------------------------------------------------------------------------------------------------------------------------------------------------------------------------------------------------------------------------------------------------------------------------------------------------------------------------------------------------------------------------------------------------------------------------------------------------------------------------------------------------------------------------------------------------------------------------------------------------------------------------------------------------------------------------------------------------|
| to                                                                                       | Encouragement is<br>required at student<br>end to participate in<br>such webinars                                                                                       | More Specialized<br>profiles shall be<br>shared                                                                                                                                                                                                                                                                                                                                                                                                                                                                                 | In Process                                                                                                                                                                                                                                                                                                                                                                                                                                                                                                                                                                                                                                                                                                                                                  | Specialization based<br>profiles                                                                                                                                                                                                                                                                                                                                                                                                                                                                                                                                                                                                                                                                                                                                                                                                                                                                                    |
| 6 Visits conducted These were Yakult.<br>AIR FM, International Trade Fair , NSIC<br>etc. | 3 seminars conducted for students in<br>regards to future job perspectives and<br>skills required for building career ,<br>Personality Development session<br>conducted | Placement expo has been organized<br>wherein 19 companies participated                                                                                                                                                                                                                                                                                                                                                                                                                                                          | One Corporate Training session shall be<br>conducted in collaboration with any<br>organization                                                                                                                                                                                                                                                                                                                                                                                                                                                                                                                                                                                                                                                              | 50 + campuses conducted as on date                                                                                                                                                                                                                                                                                                                                                                                                                                                                                                                                                                                                                                                                                                                                                                                                                                                                                  |
| I Department has planned to organize<br>Industry Visits                                  | 2 Plan to conduct 3 Semingrs for students to help them grow their knowledge base and understand the industry concepts                                                   | 3 Plan to organize Placement expo                                                                                                                                                                                                                                                                                                                                                                                                                                                                                               | 4 New Activity                                                                                                                                                                                                                                                                                                                                                                                                                                                                                                                                                                                                                                                                                                                                              | 5 Proposed to conduct good no of campus 50 + campuses conducted as on date drives                                                                                                                                                                                                                                                                                                                                                                                                                                                                                                                                                                                                                                                                                                                                                                                                                                   |
|                                                                                          | as planned to organize 6 Visits conducted These were Yakult, Industries were AlR FM, International Trade Fair, NSIC reluctant to invite etc.                            | Department has planned to organize6 Visits conducted These were Yakult.IndustrieswereIndustry VisitsAIR FM. International Trade Fair , NSICreluctant to inviteAIR FM. International Trade Fair , NSICreluctant to inviteetc.attachstudentsPlan to conduct 3 Semirars for students3 seminars conducted for students inPlan to conduct 3 Semirars for students3 seminars conducted for students inand understand the industry conceptsskills required for building careerPersonalityDevelopmentsexionconductedsexionsuch webinars | Department has planned to organize6 Visits conducted These were Yakult.IndustrieswereIndustry VisitsAIR FM. International Trade Fair, NSICreluctant toinviteAIR FM. International Trade Fair, NSICetc.studentspostPlan to conduct 3 Seminars for students3 seminars conducted for students infineouragement isPlan to conduct 3 Seminars for students3 seminars conducted for students infineouragement isPlan to conduct 3 Seminars for students3 seminars conducted for building careerfineouragement isPlan to organize Placement expoScills required for building careersuch webinarsPlan to organize Placement expoPlacement expo has been organizedprofiles shall bePlan to organize Placement expoPlacement expo has been organizedprofiles shall be | Department has planned to organize<br>Industry Visits6 Visits conducted These were Yakult.Industries<br>were<br>AIR F.M. International Trade Fair, NSIC<br>attentsIndustries<br>reluctant to<br>invite<br>etc.Plan to conduct 3 Seminars for students3 seminars conducted for students in<br>to help them grow their knowledge base<br>shills required for building career<br>parted3 seminars conducted for students in<br>required at student<br>studentPlan to conduct 3 Seminary concepts<br>and understand the industry concepts3 seminars conducted for building career<br>bersonalityBecouragement is<br>required at student<br>scient<br>postingPlan to organize Placement expoPlacement expo has been organized<br>sharesMore Specialized<br>shall be<br>shall be<br>shall be<br>sharedNew ActivityOne Corporate Training session shall be<br>orducted in collaboration with any<br>organizationIn Process |

**Conducted 6 Industry Visits for all the courses** 

Department has organized Annual Job Fair 2023 wherein 19 companies participated from diverse background We have student placement committee who works into diverse area to make placement department more efficient